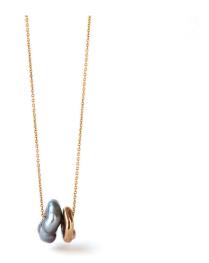

Marc' Harit

Witoll by Marc'Harit

Keshi Nugget Necklace

Code: 750VHNU Mat.: 750 YG Pearl: Tahiti keshi, AB, 8-9mm

## WITOLL BY MARC'HARIT

Earpieces Keshi Nugget Major, Keshi Nugget Necklace

Marc' Harit