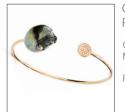

#### Cosmo Bangle Pavé

Code: 750BANPA Mat.: 750 YG or WG D37/0,13ct GVS. Pearl: Tahiti round, B, 12,5-13mm

#### Cosmo Bangle Pavé

Code: 750BANPA Mat.: 750 YG or WG D37/0,13ct GVS. Pearl: Tahiti baroque, AB, 15-17mm