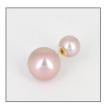

#### Doppio Earpiece Pair

Code: 750BODOP Mat.: 750 YG or WG Pearl: Freshwater round, white or pink, BC, 13,5-14/8,5-9mm