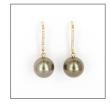

## WITOLL BY MARC'HARIT

Drip Drop Hook

Marc' Harit )

### DRIP DROP Witoll by Marc'Harit

Drip Drop Hook

Code: 750HODD Mat.: 750 YG Pearl: Tahiti drop, AB, 9-10mm

Marc' Harit

Witoll by Marc'Harit

Keshi Nugget Major Ear Pieces

Code: 750BONU Mat.: 750 YG, Stick 8-9mm Pearl: Tahiti keshi, AB, 12-13mm