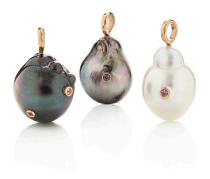

### GOLDEN EYE Pearl Poetry by Marc'Harit

Golden Eye Tahiti Pendant

Code: 750VHGE Mat.: 750 YG Pearl: Tahiti baroque AB, 15-17mm

Golden Eye Freshwater Pendant

Code: 750VHGE Mat.: 750 YG Pearl: Freshwater baroque AB, 15-17mm

### GOLDEN EYE CARVED

Pearl Poetry by Marc'Harit

Golden Eye Carved Pendant

Code: 750VHGECA Mat.: 750 YG Pearl: Tahiti round/oval carved, AB, 12-13mm

Marc' Harit