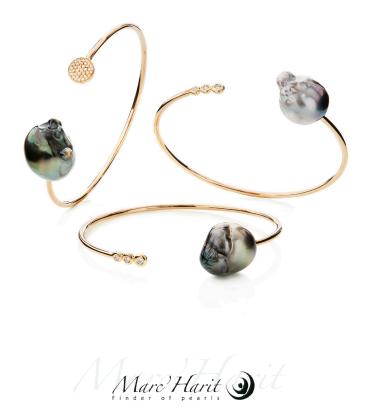

#### Cosmo Bangle 1 Stone

Code: 750BAN1 Mat.: 750 YG or WG D1/0,03ct GVS. Pearl: Tahiti round B, 10-10,5mm

#### Cosmo Bangle 3 Stones

Code: 750BAN3 Mat.: 750 YG or WG D3/0,09ct GVS. Pearl: Tahiti baroque, AB, 15-17mm

#### Cosmo Bangle Pavé

Code: 750BANPA Mat.: 750 YG or WG D37/0,13ct GVS. Pearl: Tahiti round, B, 12,5-13mm

#### Cosmo Bangle Pavé

Code: 750BANPA Mat.: 750 YG or WG D37/0,13ct GVS. Pearl: Tahiti baroque, AB, 15-17mm