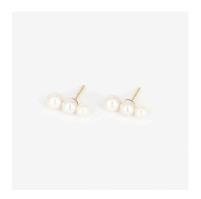

### DRIP DROP Witoll by Marc'Harit

Drip Drop Hook

Code: 750HODD Mat.: 750 YG Pearl: Tahiti drop, AB, 9-10mm

Marc' Harit

Witoll by Marc'Harit

Keshi Nugget Major Ear Pieces

Code: 750BONU Mat.: 750 YG, Stick 8-9mm Pearl: Tahiti keshi, AB, 12-13mm

Marc' Harit

Witoll by Marc'Harit

Keshi Nugget Minor Ear Pieces

Code: 750BONU Mat.: 750 YG, Stick 8-9mm Pearl: Tahiti keshi, AB, 8-9mm

Keshi Nugget Ear Pieces

Code: 750BONU Mat.: 750 YG Pearl: Tahiti keshi, AB 12-13mm/8-9mm