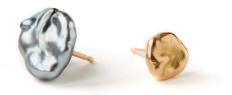

### GOLDEN EYE CARVED

Pearl Poetry by Marc'Harit

Golden Eye Carved Pendant

Code: 750VHGECA Mat.: 750 YG Pearl: Tahiti round/oval carved, AB, 12-13mm

Marc' Harit