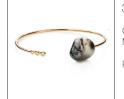

#### Cosmo Bangle 3 Stones

Code: 750BAN3 Mat.: 750 YG or WG D3/0,09ct GVS. Pearl: Tahiti baroque, AB, 15-17mm