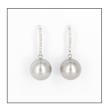

#### Pavé Hook

Code: 750HKPA Mat.: 750 WG D12/0,12ct GSSI Pearl: Tahiti round, C,C+, 10-10,5mm

#### Pavé Hook

 Code:
 750HKPA

 Mat.:
 750 YG

 D12/0,12ct GSSI

 Pearl:
 Tahiti round, C,C+

 10-10,5mm

Marc' Harit