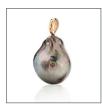

### GOLDEN EYE Pearl Poetry by Marc'Harit

Golden Eye Tahiti Pendant

Code: 750VHGE Mat.: 750 YG Pearl: Tahiti baroque AB, 15-17mm

Golden Eye Freshwater Pendant

Code: 750VHGE Mat.: 750 YG Pearl: Freshwater baroque AB, 15-17mm