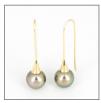

## WITOLL BY MARC'HARIT

Drip Drop Hook

Marc' Harit )

### DRIP DROP Witoll by Marc'Harit

Drip Drop Hook

Code: 750HODD Mat.: 750 YG Pearl: Tahiti drop, AB, 9-10mm

Marc' Harit

Witoll by Marc'Harit

Keshi Nugget Major Ear Pieces

Code: 750BONU Mat.: 750 YG, Stick 8-9mm Pearl: Tahiti keshi, AB, 12-13mm