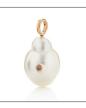

### GOLDEN EYE Pearl Poetry by Marc'Harit

Golden Eye Tahiti Pendant

Code: 750VHGE Mat.: 750 YG Pearl: Tahiti baroque AB, 15-17mm

Golden Eye Freshwater Pendant

Code: 750VHGE Mat.: 750 YG Pearl: Freshwater baroque AB, 15-17mm