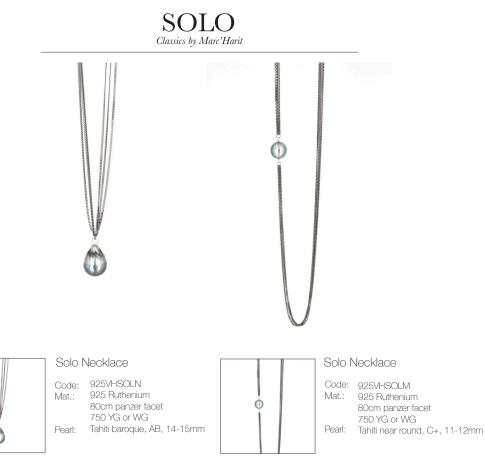

Marc'Harit

"All pearls are unique"

Marc' Harit

Classics by Marc'Harit

Halfmoon Necklace

Code: 925COLHM Mat.: 925 Ruthenium, 750 YG Pearl: Tahiti baroque, 10-12mm