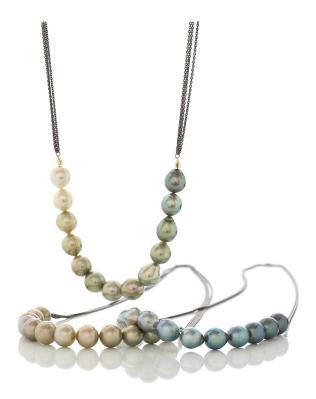

Marc' Harit

Witoll by Marc'Harit

Keshi Nugget Necklace

Code: 750VHNU Mat.: 750 YG Pearl: Tahiti keshi, AB, 8-9mm

## WITOLL BY MARC'HARIT

Earpieces Keshi Nugget Major, Keshi Nugget Necklace

Marc' Harit