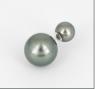

#### Doppio Earpiece Pair

 
 Code:
 750BODOP

 Mat.:
 750 YG or WG

 Pearl:
 Tahiti round, dark or silver, C,C+, 13,5-14/8,5-9mm