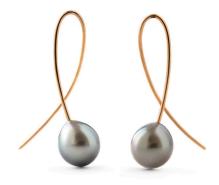

### WITOLL BY MARC'HARIT

A unique collection of handmade fine jewellery, modern and playful with a strong Scandinavian feel.

Witoll by Marc'Harit

Drip Baroque Hook

Code: 750HODB Mat.: 750 YG Pearl: Tahiti baroque, AB, 10-11mm