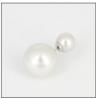

#### Doppio Earpiece Pair

Code: 750BODOP Mat.: 750 YG or WG Pearl: South sea round, white or gold, C,C+, 13,5-14/8,5-9mm

Marc' Harit