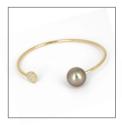

#### Cosmo Bangle 1 Stone

Code: 750BAN1 Mat.: 750 YG or WG D1/0,03ct GVS. Pearl: Tahiti round B, 10-10,5mm