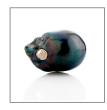

### GOLDEN EYE CARVED

Pearl Poetry by Marc'Harit

Golden Eye Carved Pendant

Code: 750VHGECA Mat.: 750 YG Pearl: Tahiti round/oval carved, AB, 12-13mm

Marc' Harit