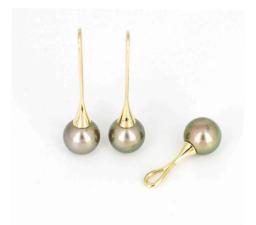

### DRIP DROP Witoll by Marc'Harit

Drip Drop Hook

Code: 750HODD Mat.: 750 YG Pearl: Tahiti drop, AB, 9-10mm

Marc' Harit

Witoll by Marc'Harit

Keshi Nugget Major Ear Pieces

Code: 750BONU Mat.: 750 YG, Stick 8-9mm Pearl: Tahiti keshi, AB, 12-13mm

Marc' Harit

Witoll by Marc'Harit

Keshi Nugget Minor Ear Pieces

Code: 750BONU Mat.: 750 YG, Stick 8-9mm Pearl: Tahiti keshi, AB, 8-9mm

Keshi Nugget Ear Pieces

Code: 750BONU Mat.: 750 YG Pearl: Tahiti keshi, AB 12-13mm/8-9mm

Marc' Harit

Witoll by Marc'Harit

Keshi Nugget Necklace

Code: 750VHNU Mat.: 750 YG Pearl: Tahiti keshi, AB, 8-9mm

## WITOLL BY MARC'HARIT

Earpieces Keshi Nugget Major, Keshi Nugget Necklace

Marc' Harit