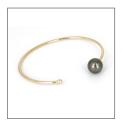

#### Cosmo Bangle 1 Stone

Code: 750BAN1 Mat.: 750 YG or WG D1/0,03ct GVS. Pearl: Tahiti round B, 10-10,5mm