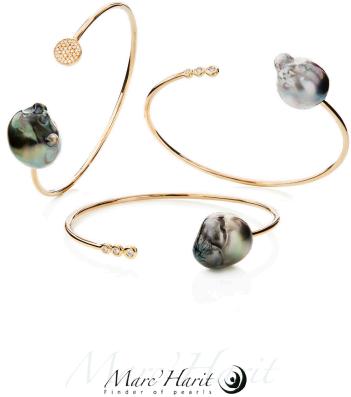

#### Cosmo Bangle 1 Stone

Code: 750BAN1 Mat.: 750 YG or WG D1/0,03ct GVS. Pearl: Tahiti round B, 10-10,5mm

#### Cosmo Bangle 3 Stones

Code: 750BAN3 Mat.: 750 YG or WG D3/0,09ct GVS. Pearl: Tahiti baroque, AB, 15-17mm

#### Cosmo Bangle Pavé

Code: 750BANPA Mat.: 750 YG or WG D37/0,13ct GVS. Pearl: Tahiti round, B, 12,5-13mm

#### Cosmo Bangle Pavé

Code: 750BANPA Mat.: 750 YG or WG D37/0,13ct GVS. Pearl: Tahiti baroque, AB, 15-17mm