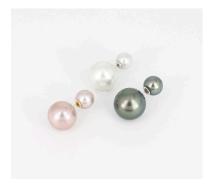

#### Doppio Earpiece Pair

Code: 750BODOP Mat.: 750 YG or WG Pearl: Freshwater round, white or pink, BC, 13,5-14/8,5-9mm

#### Doppio Earpiece Pair

 
 Code:
 750BODOP

 Mat.:
 750 YG or WG

 Pearl:
 Tahiti round, dark or silver, C,C+, 13,5-14/8,5-9mm

#### Doppio Earpiece Pair

Code: 750BODOP Mat.: 750 YG or WG Pearl: South sea round, white or gold, C,C+, 13,5-14/8,5-9mm

Marc' Harit