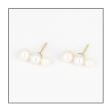

### DRIP DROP Witoll by Marc'Harit

Drip Drop Hook

Code: 750HODD Mat.: 750 YG Pearl: Tahiti drop, AB, 9-10mm

Marc' Harit

Witoll by Marc'Harit

Keshi Nugget Major Ear Pieces

Code: 750BONU Mat.: 750 YG, Stick 8-9mm Pearl: Tahiti keshi, AB, 12-13mm

Marc' Harit

Witoll by Marc'Harit

Keshi Nugget Minor Ear Pieces

Code: 750BONU Mat.: 750 YG, Stick 8-9mm Pearl: Tahiti keshi, AB, 8-9mm

Keshi Nugget Ear Pieces

Code: 750BONU Mat.: 750 YG Pearl: Tahiti keshi, AB 12-13mm/8-9mm