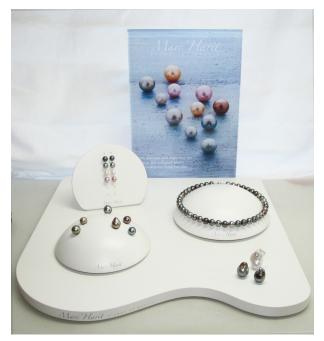

### DISPLAY

Please allow us to present the display solution "Islands" from Marc'Harit. We have developed this display to support your pearl jewellery when presenting it in your shop. The display tells the story of the pearl. The sea, the faraway atolls, and islands, that are home to the cultured pearls, are captred in the Marc'Harit display. We encourage you to play with the arrangement of the different units and make it a part of your shop universe. Also, we kindly ask of you to only use the display for jewellery made with pearls from Marc'Harit.

Complete set consists of the following items:

- 1. Base with interchangeable photowall
- 2. Collier Island
- 3. Loose pearl Island
- 4. Earstud Island

Marc' Harit

## DISPLAY

Please do not hesitate to contact us for an offer.

Marc' Harit

Marc'Harit

www.marcharit.com