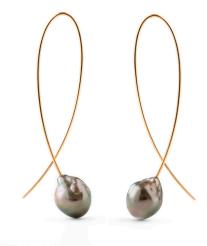

### DRIP DROP Witoll by Marc'Harit

Drip Drop Hook

Code: 750HODD Mat.: 750 YG Pearl: Tahiti drop, AB, 9-10mm

Marc' Harit

Witoll by Marc'Harit

Keshi Nugget Major Ear Pieces

Code: 750BONU Mat.: 750 YG, Stick 8-9mm Pearl: Tahiti keshi, AB, 12-13mm