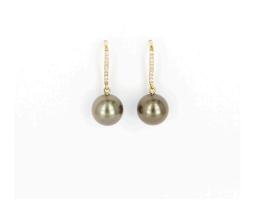

#### Doppio Earpiece Pair

 
 Code:
 750BODOP

 Mat.:
 750 YG or WG

 Pearl:
 Tahiti round, dark or silver, C,C+, 13,5-14/8,5-9mm