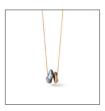

Marc' Harit

Witoll by Marc'Harit

Keshi Nugget Necklace

Code: 750VHNU Mat.: 750 YG Pearl: Tahiti keshi, AB, 8-9mm

## WITOLL BY MARC'HARIT

Earpieces Keshi Nugget Major, Keshi Nugget Necklace

Marc' Harit